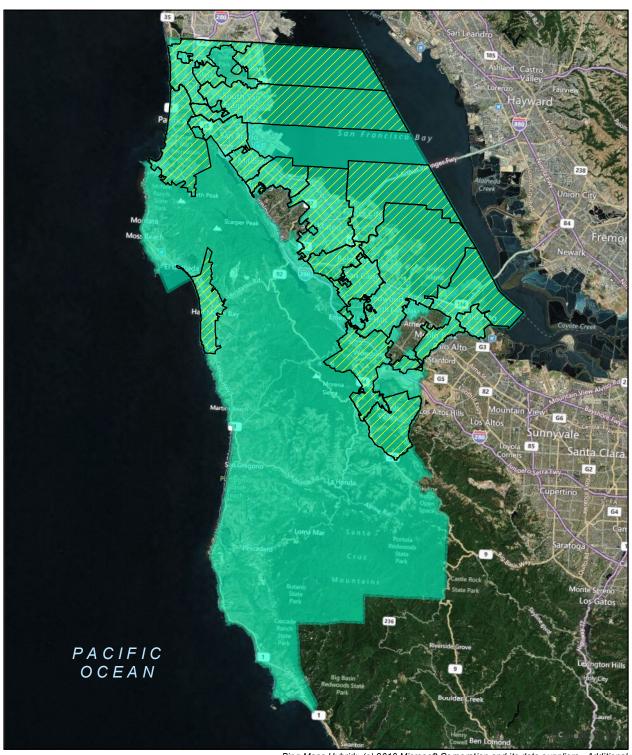

The Single Use Bag Ban Ordinance would apply to any commercial establishment that sells perishable or nonperishable goods, including, but not limited to, clothing, food, and personal items directly to the customer; and is located within or doing business within the geographical limits of unincorporated San Mateo County or any of the following participating municipalities:

#### **San Mateo County**

- Belmont
- Brisbane
- Burlingame
- Colma
- Daly City
- East Palo Alto
- Foster City
- Half Moon Bay
- Menlo Park

- Millbrae
- Pacifica
- Portola Valley
- Redwood City
- San Bruno
- San Carlos
- San Mateo
- South San Francisco
- Woodside

#### Santa Clara County

- Milpitas
- Cupertino
- Los Gatos
- Los Altos
- Campbell
- Mountain View

For the purposes of this Program EIR, the geographical limits of unincorporated San Mateo County and all of the participating municipalities listed above shall be known as the "Study Area". The Ordinance is described in greater detail in Section 2.0, *Project Description*. This section discusses:

Based on consultation with other municipalities located within San Mateo County and in neighboring Santa Clara County, County staff determined that the Program EIR should take a regional approach to the analysis of potential impacts since a number of other municipalities are also considering a single use bag ban ordinance. Therefore, the analysis of the Proposed Ordinance in this Program EIR considers a bag ordinance adopted within unincorporated San Mateo County as well as a similar ordinance within each of the 24 participating municipalities in San Mateo and Santa Clara Counties (see list of participating municipalities above). As described above, for this Program EIR, the geographical limits of unincorporated San Mateo County and all of the participating municipalities shall be known as the "Study Area".