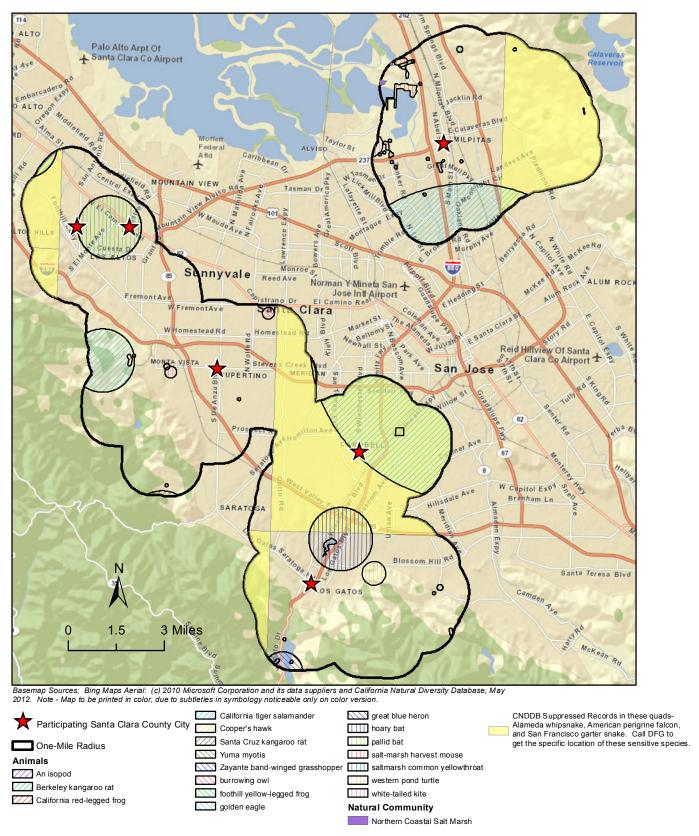

i

|         | 7.2 Report F         | Preparers                                                                                       | 7-9            |
|---------|----------------------|-------------------------------------------------------------------------------------------------|----------------|
| List of | Figures              |                                                                                                 |                |
|         | Figure 2-1           | Aerial Map of County of San Mateo and Participating Cities in                                   |                |
|         |                      | San Mateo County                                                                                | 2 <b>-</b> 3   |
|         | Figure 2-2           | Study Area: Participating Cities in Santa Clara County                                          | 2-4            |
|         | Figure 4.2-1         | Sensitive Animals and Natural Communities Reported by the                                       |                |
|         |                      | California Natural Diversity Database                                                           | 4.2-5          |
|         | Figure 4.2-2         | Sensitive Animals and Natural Communities Reported by the California Natural Diversity Database | 4.2-7          |
| List of | Tables               |                                                                                                 |                |
|         | Table ES-1           | Summary of Significant Environmental Impacts, Mitigation Measure                                | s,             |
|         |                      | and Residual Impacts                                                                            | ES-4           |
|         | Table 1-1            | Scoping Comments                                                                                | 1-3            |
|         | Table 2-1            | Estimated Single-Use Plastic Bag Use in the Study Area                                          | 2-6            |
|         | Table 3-1            | Adopted, Proposed and Pending Bag Ordinances in California                                      | 3 <b>-</b> 3   |
|         | Table 4.1 <b>-</b> 1 | Current Federal and State Ambient Air Quality Standards                                         | 4.1 <b>-</b> 2 |
|         | Table 4.1 <b>-2</b>  | Ambient Air Quality Data                                                                        | 4.1 <b>-</b> 3 |
|         | Table 4.1-3          | Current Emissions from Ground Level Ozone and Atmospheric                                       |                |
|         |                      | Acidification (AA) from Carryout Bags In the Study Area                                         | 4.1-6          |
|         | Table 4.1-4          | Existing Plastic Bag Replacement Assumptions in the Study Area                                  | 4.1-10         |
|         | Table 4.1-5          | Estimated Emissions that Contribute to Ground Level Ozone and                                   |                |
|         |                      | Atmospheric Acidification (AA) from Carryout Bags in Study Area                                 | 4.1-11         |
|         | Table 4.1-6          | Operational Emissions Associated with Truck Delivery Trips                                      |                |
|         |                      | Generated by the Proposed Ordinance                                                             | <b>4.1-1</b> 3 |
|         | Table 4.2-1          | Coastal/Marine Special-Status Species                                                           |                |
|         | Table 4.3-1          | Existing Greenhouse Gas Emissions from Single-Use Plastic Bags                                  |                |
|         |                      | in the Study Area                                                                               | 4.3-7          |
|         | Table 4.3-2          | Estimated Greenhouse Gas Emissions from Carryout Bags in Study                                  |                |
|         |                      | Area with Implementation of the Proposed Ordinance                                              | 4.3-13         |
|         | Table 4.3-3          | Proposed Ordinance Consistency with Applicable Climate Action                                   |                |
|         |                      | Team Greenhouse Gas Emission Reduction Strategies                                               | 4.3-14         |
|         | Table 4.3-4          | Proposed Ordinance Consistency with Applicable Attorney General                                 |                |
|         |                      | Greenhouse Gas Reduction Measures                                                               | 4.3-15         |
|         | Table 4.5-1          | Current Water Consumption Associated with Single-Use Plastic                                    |                |
|         |                      | Carryout Bags Based on Ecobilan Data                                                            | 4.5-2          |
|         | Table 4.5-2          | Current Water Consumption Associated with Single-Use Plastic                                    |                |
|         |                      | Carryout Bags Based on Boustead Data                                                            | <b>4.5-</b> 3  |
|         | Table 4.5-3          | Current Treatment Plants, Flow and Remaining Capacity in the Stud                               |                |
|         |                      | Area                                                                                            | 4.5-4          |
|         | Table 4.5-4          | Current Wastewater Generation Associated with Single-Use Plastic                                |                |
|         |                      | Carryout Bags Based on Ecobilan Data                                                            | 4.5-5          |
|         | Table 4.5-5          | Solid Waste Disposal Facilities                                                                 |                |
|         |                      | Current Solid Waste Associated with Single-use Plastic Carryout Bag                             |                |
|         |                      | Based on Ecobilan Data                                                                          | 4 5-7          |