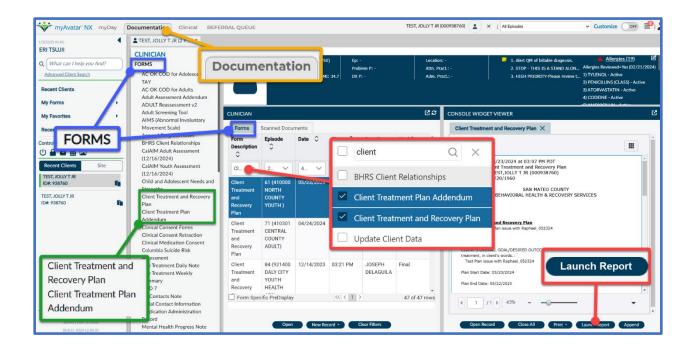

### **Treatment Plans**

Print Treatment Plan. Search client>Select client>go to Documentation view Tab. Right column Forms - Select "Client Treatment and Recovery Plan", click on "Launch Report" on the bottom right of the Console Widget viewer. ("Print All" - <u>does not</u> print all reports just current selection.)

Print Treatment Plan. Search client>Select client>go to Documentation view Tab. Right column Forms - Select "Client Treatment Plan Addendum", double click/open selected date of "Client Treatment Plan Addendum". Click on print>print current on the bottom right corner of the Console Widget Viewer. ("Print All" - <u>does not</u> print all reports just current selection.)