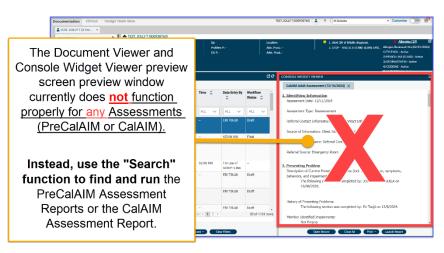

### DO NOT USE THE DOCUMENT VIEWER OR CONSOLE WIDGET VIEWER TO PRINT ASSESSMENTS.

This is the proper way to print Assessments for record releases:

- 1. Search client >Select client > search for the name of the report. (See list of report names below). Print all of the following Reports:
  - PreCalAIM Adult Assessment Report (for Assessments submitted in Avatar prior to 12/16/2024)
     PreCalAIM Youth Assessment Report (for Assessments submitted in Avatar prior to 12/16/2024)
     CalAIM Adult Assessment Report (for Assessments submitted in Avatar on or after 12/16/2024)
     CalAIM Youth Assessment Report (for Assessments submitted in Avatar on or after 12/16/2024)
     CalAIM Youth Assessment Report (for Assessments submitted in Avatar on or after 12/16/2024)
     P.I.N. Assessments v1 (ALL)
  - PRE to 3 Assessments v1 (ALL)
- 2. Enter Start Date and End Date. Select process. Report will pop up and print report.