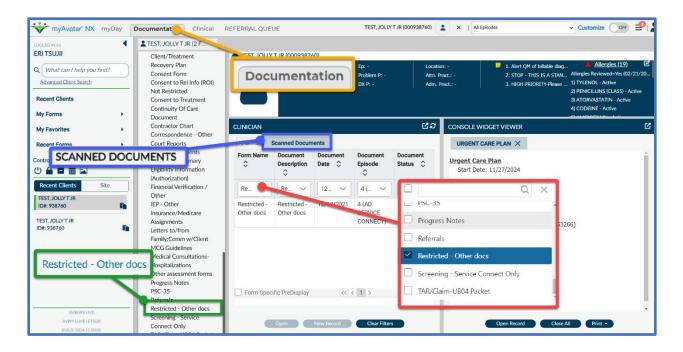

# SCANNED DOCUMENTS (\*\*NOT RESTRICTED)

Print out all scanned documents in the chart. (\*\*\*EXCEPTION – **DO NOT** print documents any documents marked as Restricted, see example below). Search client > Select client > go to Documentation view Tab. Scroll down to Scanned Documents. Select and print scanned documents pertaining to subpoena or records request.

#### List of Documents that should NOT be released

- X Conservator Investigation Reports
- ★ Court Reports (Restricted)
- ★ Maguire Correctional (Restricted)
- × NMT (Restricted)
- ★ Reports to CPS, APS (Restricted)
- **×** Restricted Other docs
- ✗ Restricted Tox Screen HIV
- ★ Restrictions Use/Disclosure of PHI-Form
- School Incident Reports (Restricted)
- **×** Sexual History/HIV Assessment
- ✗ Sexual History (Restricted)
- ✗ Subpoenas (Restricted)