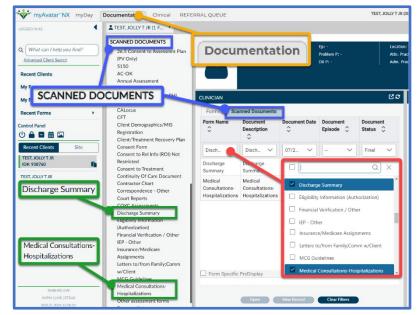

## **MEDICAL DOCUMENTS**

Print Medical documents. Search client>Select client>go to Documentation view Tab. Right column scroll down to Scanned Documents - Select "Discharge Summary" or "Medical Consultations-Hospitalizations", double click>selected date of Discharge Summary or Medical Consultations-Hospitalization. Right side column click on print>print current. ("Print All" -<u>does not</u> print all reports just current selection.)

# SCANNED DOCUMENTS (\*\*NOT RESTRICTED)

Print out all scanned documents in the chart. (\*\*\*EXCEPTION – **DO NOT** print documents any documents marked as Restricted, see example below). Search client > Select client > go to Documentation view Tab. Scroll down to Scanned Documents. Select and print scanned documents pertaining to subpoena or records request.