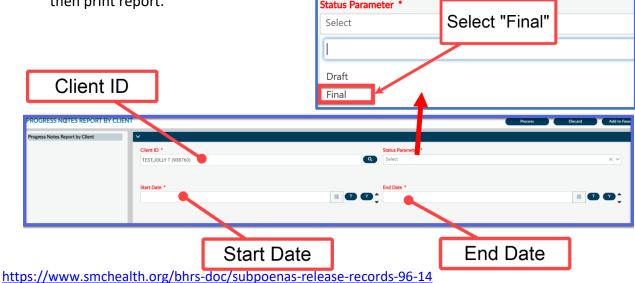

### **Progress Notes**

\*\* EXCEPTION – all Restricted labeled notes **must** be reviewed by a clinician. (If applicable for subpoenas, verify the time frame of the notes requested).

 Print Progress Notes. Search >Progress Note Report>go to Documentation view Tab. Search "Progress Notes Report By Client" or "SUD Progress Notes Report by Client" if an SUD program and select>Enter client name and select. Do <u>not</u> print Independent Notes.

| r Day Matters  |
|----------------|
|                |
|                |
|                |
|                |
|                |
| s Note Reports |
|                |
| s              |

Enter Start Date and End Date. Make sure to select "Final" under the "Status Parameter." This is because only final versions of progress notes should be included in records releases. Next, click on the "Process" button. The report will pop up and you can then print report.