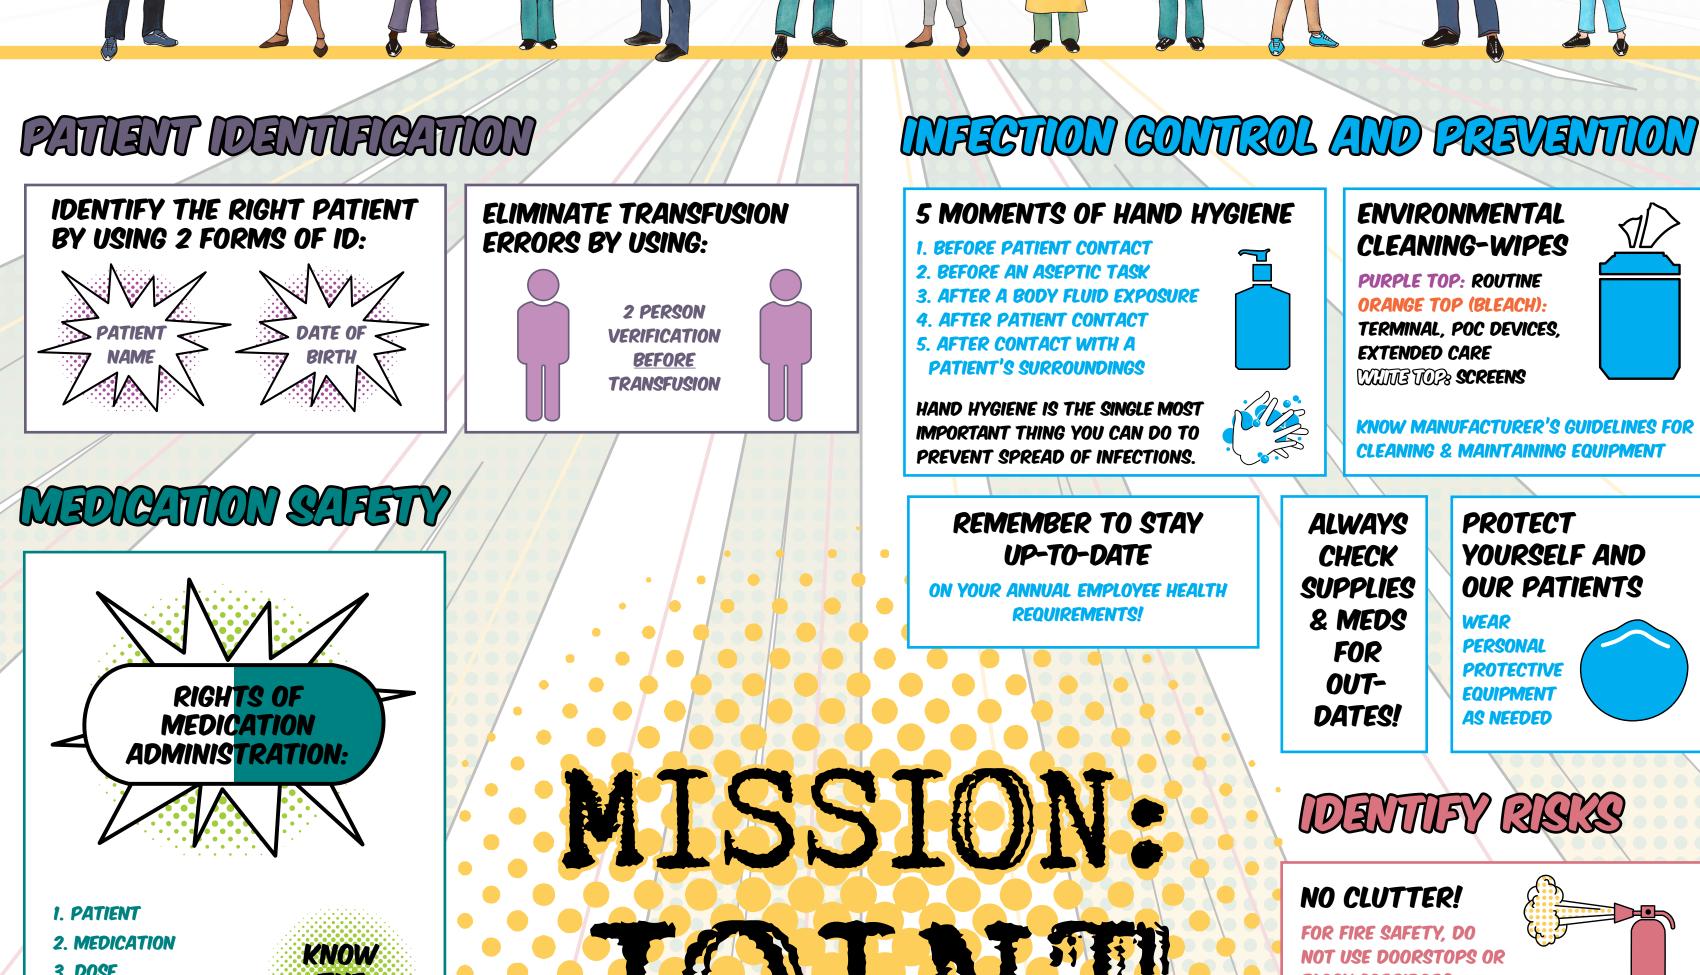

| 3. DOSE<br>4. ROUTE<br>5. TIME<br>6. DOCUMENTATION                  | THE<br>6 R'S!                                         |                                                                                                           |                                                                               |                                                                                                                                                                                                                                                                                                                                                                                                                                                                                                                                                                                                                                                                                                                                                                                                                                                                                                                                                                                                                                                                                                                                                                                                                                                                                                                                                                                                                                                                                                                                                                                                                                                                                                                                                                                                                                                                                                                                                                                                                                                                                                | BLOCK CORRIDORS PAIN MANAGEMENT ASSESS                                                                                                        |
|---------------------------------------------------------------------|-------------------------------------------------------|-----------------------------------------------------------------------------------------------------------|-------------------------------------------------------------------------------|------------------------------------------------------------------------------------------------------------------------------------------------------------------------------------------------------------------------------------------------------------------------------------------------------------------------------------------------------------------------------------------------------------------------------------------------------------------------------------------------------------------------------------------------------------------------------------------------------------------------------------------------------------------------------------------------------------------------------------------------------------------------------------------------------------------------------------------------------------------------------------------------------------------------------------------------------------------------------------------------------------------------------------------------------------------------------------------------------------------------------------------------------------------------------------------------------------------------------------------------------------------------------------------------------------------------------------------------------------------------------------------------------------------------------------------------------------------------------------------------------------------------------------------------------------------------------------------------------------------------------------------------------------------------------------------------------------------------------------------------------------------------------------------------------------------------------------------------------------------------------------------------------------------------------------------------------------------------------------------------------------------------------------------------------------------------------------------------|-----------------------------------------------------------------------------------------------------------------------------------------------|
| MAINTAIN<br>COMPLETE L<br>OF CURREN                                 | VIST I I I I I I I I I I I I I I I I I I              | COM                                                                                                       | MISS                                                                          | ION                                                                                                                                                                                                                                                                                                                                                                                                                                                                                                                                                                                                                                                                                                                                                                                                                                                                                                                                                                                                                                                                                                                                                                                                                                                                                                                                                                                                                                                                                                                                                                                                                                                                                                                                                                                                                                                                                                                                                                                                                                                                                            | <ul> <li>INTERVENTION (MED. &amp; NON-MED.)</li> <li>EVALUATE (RE-ASSESS)</li> <li>DOCUMENT EFFECTIVENESS</li> <li>EDUCATE PATIENT</li> </ul> |
| MEDICATION                                                          |                                                       | 202                                                                                                       | 1/2(                                                                          | 0220                                                                                                                                                                                                                                                                                                                                                                                                                                                                                                                                                                                                                                                                                                                                                                                                                                                                                                                                                                                                                                                                                                                                                                                                                                                                                                                                                                                                                                                                                                                                                                                                                                                                                                                                                                                                                                                                                                                                                                                                                                                                                           | COMPLETE<br>A SAFE<br>REPORT!                                                                                                                 |
| CONTRACTION EVALUATE CONTRACTION                                    |                                                       |                                                                                                           |                                                                               | ASSESS ALL<br>PATIENTS FOR<br>SUICIDE RISKS                                                                                                                                                                                                                                                                                                                                                                                                                                                                                                                                                                                                                                                                                                                                                                                                                                                                                                                                                                                                                                                                                                                                                                                                                                                                                                                                                                                                                                                                                                                                                                                                                                                                                                                                                                                                                                                                                                                                                                                                                                                    |                                                                                                                                               |
| PATIENT<br>HAND OFF<br>PROVIDE<br>PATIENT'S<br>CURRENT<br>CONDITION | FASTER<br>CRITICAL<br>TEST<br>RESULTS TO<br>PROVIDERS | LANGUAGE AND<br>CULTURE<br>BE AWARE OF THE PATIENT'S<br>PREFERRED LANGUAGE FOR<br>DISCUSSING HEALTH CARE. | INVOLVE<br>PATIENTS IN<br>THEIR CARE<br>A SUPPORT PERSON<br>CAN BE DESIGNATED | EMERGENCY CALLS<br>SAN MATEO HOSPITAL & CLIN<br>DIAL EXT. 2121                                                                                                                                                                                                                                                                                                                                                                                                                                                                                                                                                                                                                                                                                                                                                                                                                                                                                                                                                                                                                                                                                                                                                                                                                                                                                                                                                                                                                                                                                                                                                                                                                                                                                                                                                                                                                                                                                                                                                                                                                                 |                                                                                                                                               |
| 4                                                                   | INPATIENT:<br>30 MINS.<br>OUTPATIENT:<br>60 MINS.     |                                                                                                           | AND/OR BE PART<br>OF THEIR DECISION-<br>MAKING TEAM                           | Image: State of the state | SON SILVER-PERSON WITH WEAPON/<br>HOSTAGE SITUATION                                                                                           |
|                                                                     |                                                       | USE AN INTERPRETER WHEN<br>NEEDED TO COMMUNICATE WITH<br>PATIENTS.                                        |                                                                               | TEAM ONLY                                                                                                                                                                                                                                                                                                                                                                                                                                                                                                                                                                                                                                                                                                                                                                                                                                                                                                                                                                                                                                                                                                                                                                                                                                                                                                                                                                                                                                                                                                                                                                                                                                                                                                                                                                                                                                                                                                                                                                                                                                                                                      |                                                                                                                                               |