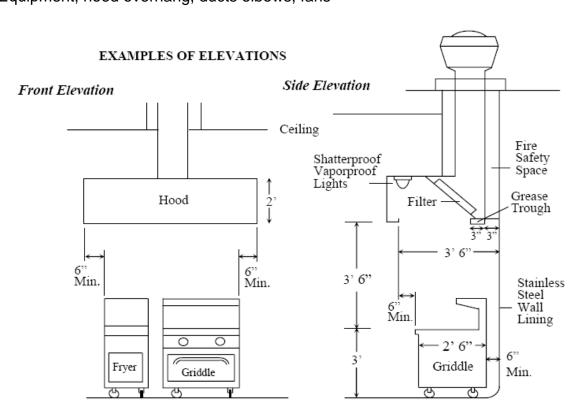

## **Hood System Plan Review Requirements**

In addition to your plan submission the following will be necessary regarding hood systems:

| ☐ Submit 3 set of plans                  | ☐ Type of gauge of metal used   |
|------------------------------------------|---------------------------------|
| ☐ Completed Hood Worksheet for           | in hood ducts.                  |
| each hood (attached).                    | ☐ Hood specification, Type I or |
| Outline of hood over cooking equipment   | II and UL listing card, etc.    |
| ☐ Clearance around equipment and walls   | ☐ Hood Designer information     |
| Exhaust & make up air ducts              | Cooking equipment cutsheets     |
| Exhaust & make up air fans on roof tops  | (1 set of cutsheets).           |
| Front and side elevations of cooking     |                                 |
| Equipment hood overhand ducts elbows fan | S                               |