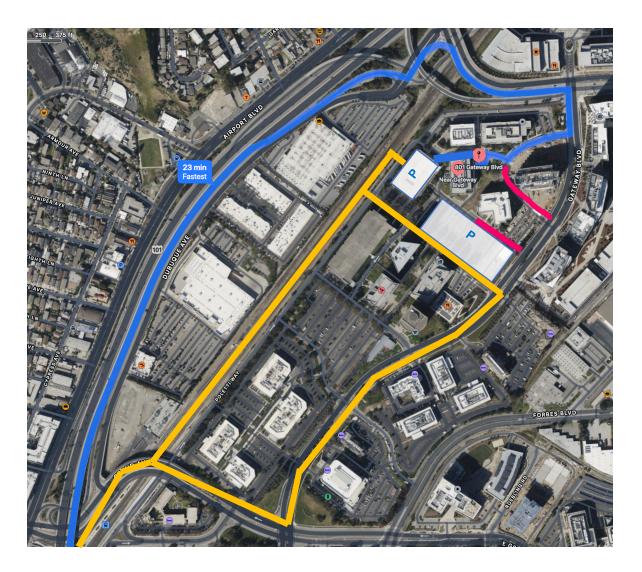

Next Meeting Fall 2023 – Date TBD 801 Gateway Blvd. 1<sup>st</sup> Floor Board Room South San Francisco, CA 94080

Recommended route: Hwy 101 to Oyster Point Blvd. (Blue route)

- From 101 exit to Oyster Point Blvd.
- Turn right on Gateway Blvd, then right at the FIRST driveway.
  - Note: the second driveway (Red) is closed due to construction (Google Maps may lead you astray here).
- Continue straight; **801 Gateway / Health Plan of San Mateo is the building furthest back**, past 901 Gateway on the right, and a newly constructed glass exterior building on your left.
- There is a parking structure located rear of the building.

## Alternative routes from the South

(<u>Not recommended</u> unless you're familiar with the area. Maps do not provide consistent results AND some sections [in Red] are closed for construction).

- Coming from the South by way of Grand Ave. to Poletti Way, follow Poletti Way until you reach the Health Plan of San Mateo parking structure. Look for Health Plan signage (yellow route).
- Coming from the South by way of Grand Ave. to Gateway Blvd., there is a parking lot located between the Light House Restaurant and 801/Health Plan of San Mateo building (also in yellow).