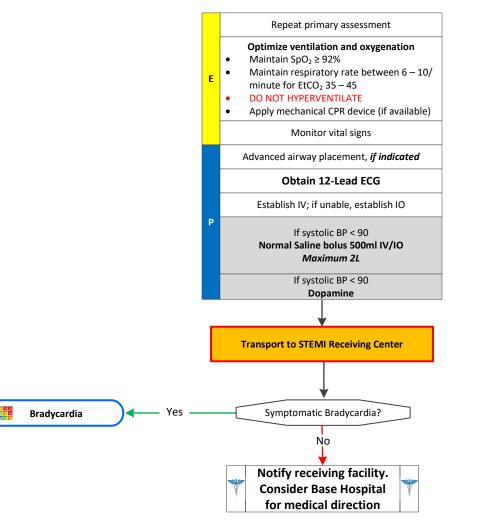

## Cardiac Arrest - Post Resuscitation (ROSC)

## Pearls

- IV access, including EJ, must be attempted. If unsuccessful, then attempt IO.
- Transmit any EKG that shows STEMI to the receiving hospital.