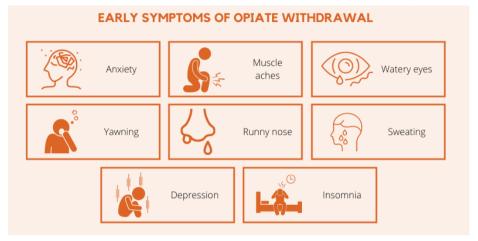

# Starting Buprenorphine/Naloxone (Suboxone) at Home

#### When Do I Start?

Before taking your first buprenorphine dose, you want to feel lousy from withdrawal symptoms. Wait as long as you can, because the worse you feel when you start the medication, the better it will work. Use your SOWS score to help you determine if you are ready to take it.

You should have at least 3 of the following withdrawal symptoms:



## HANG IN THERE. YOU WILL FEEL BETTER SOON!

It should be at least 12 hours since you last used heroin or pain pills (oxycontin, percocet, etc.)

AND at least 36 hours since you last used methadone or fentanyl





#### How do I Take the Medication?



<u>Remember</u>: this medication only works if the film is kept under the tongue. **Do not swallow it!** 

- Place strip under your tongue. This medication will not work if you swallow it or take it any other way except under the tongue.
- 2. **Keep strip under your tongue for 15 minutes.** During this time, do not eat or drink anything.
- 3. **Wait 30 min-2 hours.** If you still feed bad, you can take another dose.

- 1. Open one package by tearing the foil at the notch.
- 2. Cut the film in half as shown below to get the desired strengt