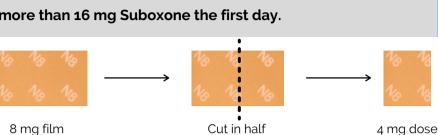

- 1. Open one package by tearing the foil at the notch.
- 2. Cut the film in half as shown below to get the desired strength.
- 3. Place the film under your tongue and let it dissolve for 15 minutes. Do not eat or drink during that time until the film has dissolved.
- 4. Reassess every 30 min-2 hours. If you are still having symptoms, take another dose of Suboxone.
- 5. Do not take more than 16 mg Suboxone the first day.