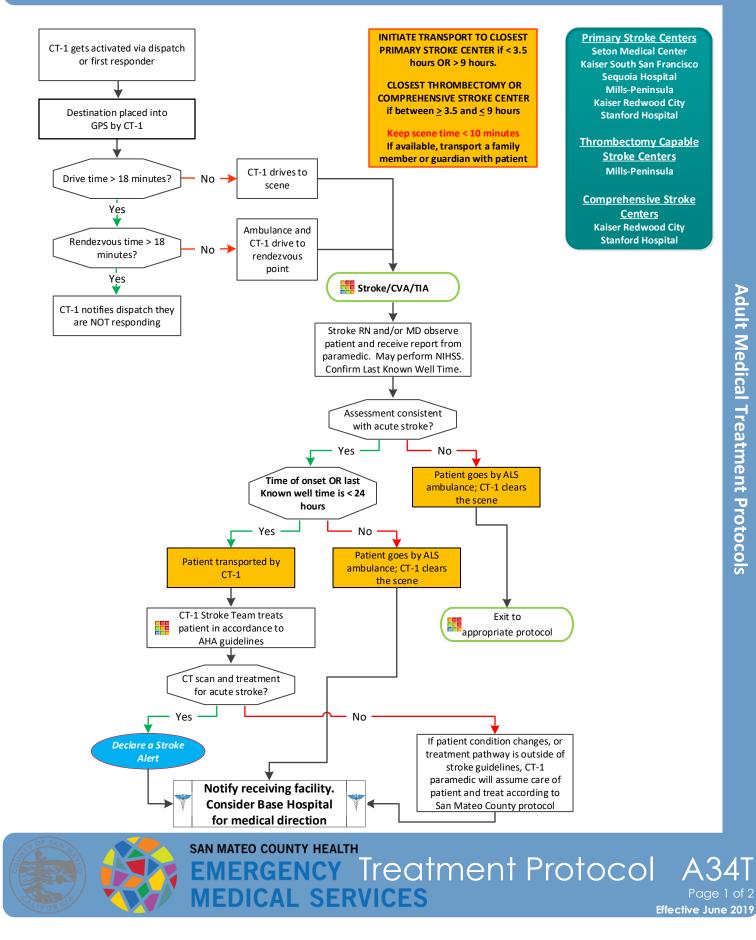

## Stroke/CVA/TIA – Mobile Stroke Unit (CT-1)

For suspected stroke or transient ischemic attack (stroke symptoms that resolve rapidly)

San Mateo County Emergency Medical Services