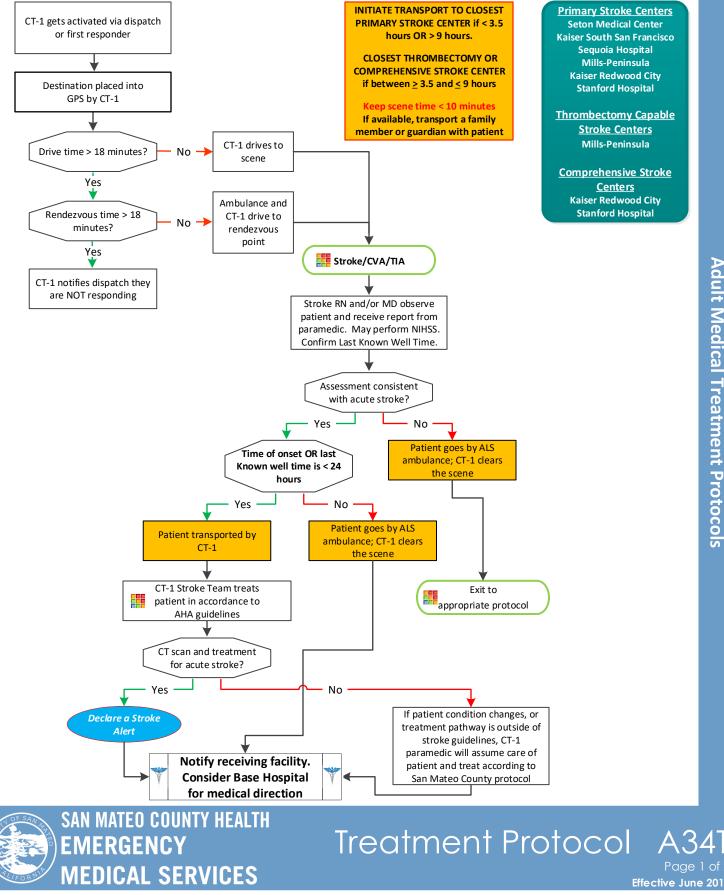

## Stroke/CVA/TIA – Mobile Stroke Unit (CT-1)

San Mateo County Emergency Medical Services

## Stroke/CVA/TIA – Mobile Stroke Unit (CT-1)

For suspected stroke or transient ischemic attack (stroke symptoms that resolve rapidly

| CT-1 Rendezvous Point Locations                          |                                                                         |                                                                                                                                                           |
|----------------------------------------------------------|-------------------------------------------------------------------------|-----------------------------------------------------------------------------------------------------------------------------------------------------------|
| Call Location                                            | Rendezvous Point                                                        | Alternate Rendezvous Points                                                                                                                               |
| Brisbane                                                 | Station 81<br>3445 Bayshore Blvd.                                       | None                                                                                                                                                      |
| Colma                                                    | Serramonte Center<br>3 Serramonte Center<br>(at Cost Plus World Market) | None                                                                                                                                                      |
| Daly City                                                | Serramonte Center<br>3 Serramonte Center<br>(at Cost Plus World Market) | None                                                                                                                                                      |
| El Granada                                               | Upper Lakes Vista<br>Hwy. 35/Hwy. 92                                    | <ol> <li>Station 40 – 1191 Main St.</li> <li>Half Moon Bay Airport – 9850 Cabrillo Hwy.</li> </ol>                                                        |
| Foster City                                              | San Mateo Fairgrounds<br>2495 S. Delaware St.                           | 1. Bridgepoint Center – 2205 Bridgepoint Pkwy.                                                                                                            |
| Half Moon Bay                                            | Upper Lakes Vista<br>Hwy. 35/Hwy. 92                                    | 1. Station 40 – 1191 Main St.                                                                                                                             |
| Miramar                                                  | Upper Lakes Vista<br>Hwy. 35/Hwy. 92                                    | <ol> <li>Station 40 – 1191 Main St.</li> <li>Half Moon Bay Airport – 9850 Cabrillo Hwy.</li> </ol>                                                        |
| Montara                                                  | Tri-County Bank<br>1450 Linda Mar Blvd.                                 | 1. Station 72 – 1100 Linda Mar Blvd.<br>2. Lunardi's – 2801 San Bruno Ave.                                                                                |
| Moss Beach                                               | Tri-County Bank<br>1450 Linda Mar Blvd.                                 | <ol> <li>Tri-County Bank – 1450 Linda Mar Blvd.</li> <li>Station 72 – 1100 Linda Mar Blvd.</li> <li>Half Moon Bay Airport – 9850 Cabrillo Hwy.</li> </ol> |
| Pacifica                                                 | Sharp Golf Course<br>1 Sharp Park Rd.                                   | <ol> <li>Tri-County Bank – 1450 Linda Mar Blvd.</li> <li>Station 72 – 1100 Linda Mar Blvd.</li> <li>Lunardi's – 2801 San Bruno Ave.</li> </ol>            |
| Princeton                                                | Tri-County Bank<br>1450 Linda Mar Blvd.                                 | <ol> <li>Tri-County Bank – 1450 Linda Mar</li> <li>Station 72 – 1100 Linda Mar Blvd.</li> <li>Half Moon Bay Airport – 9850 Cabrillo Hwy.</li> </ol>       |
| San Bruno                                                | Lunardi's<br>2801 San Bruno Blvd.                                       | 1. Tanforan Mall – 1151 El Camino Real                                                                                                                    |
| San Mateo                                                | San Mateo Fairgrounds<br>2495 S. Delaware St.                           | 1. Bridgepoint Center – 2205 Bridgepoint Pkwy.                                                                                                            |
| South Coast<br>(Pescadero/<br>San Gregorio/<br>La Honda) | Station 40<br>1191 Main St.                                             | 1. Half Moon Bay Airport – 9850 Cabrillo Hwy.<br>2. Upper Lakes Vista – Hwy. 35/Hwy. 92                                                                   |
| CT-1 Leveling Locations                                  |                                                                         |                                                                                                                                                           |
| Call Location                                            | Rendezvous Point                                                        | Alternate Rendezvous Points                                                                                                                               |
| Brisbane                                                 | Station 81<br>3445 Bayshore Blvd.                                       | None                                                                                                                                                      |
| Daly City<br>(Cow Palace Area)                           | Station 81<br>3445 Bayshore Blvd.                                       | None                                                                                                                                                      |
| Millbrae                                                 | Station 37<br>511 Magnolia Ave.                                         | None                                                                                                                                                      |
| Burlingame                                               | Inquire with Fire                                                       | None                                                                                                                                                      |
| Hillsborough                                             | Hillsborough Police Station<br>1600 Floribunda Ave.                     | 1. Station 33 – 835 Chateau Dr.                                                                                                                           |

SAN MATEO COUNTY HEALTH EMERGENCY MEDICAL SERVICES

Treatment Protocol A

**Effective June**