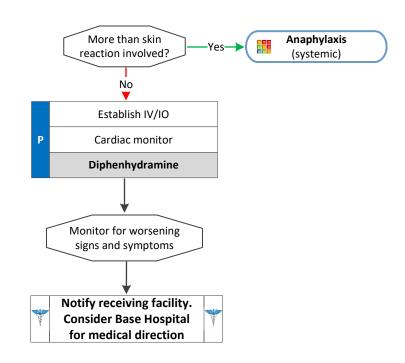

# Allergic Reaction

For any simple alleraic reaction that is isolated to the skin (hives/urticarial only) and does not meet definition of anaphylaxis

### Signs and Symptoms

- · Itching or hives
- Erythema

## **Pearls**

 Allergic reactions may occur with only respiratory or gastrointestinal symptoms and have no rash or skin involvement.