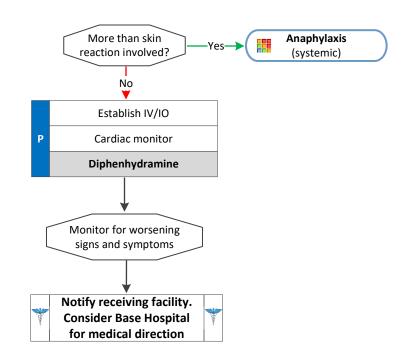

# Allergic Reaction

For any simple alleraic reaction that is isolated to the skin (hives/urticarial only) and does not meet definition of anaphylaxis

### History

- Onset and location
- Food allergy/exposure
- Medication allergy/exposure
- New clothing, soap, or detergent
- Past history of reactions
- Past medical history
- Medication history

## Signs and Symptoms

- · Itching or hives
- Erythema

### Differential

- Urticaria (rash only)
- Anaphylaxis (systemic effect)
- Shock (vascular effect)
- Angioedema (drug induced)
- Cellulitis
- · Contact dermatitis

# **Pearls**

 Allergic reactions may occur with only respiratory or gastrointestinal symptoms and have no rash or skin involvement.