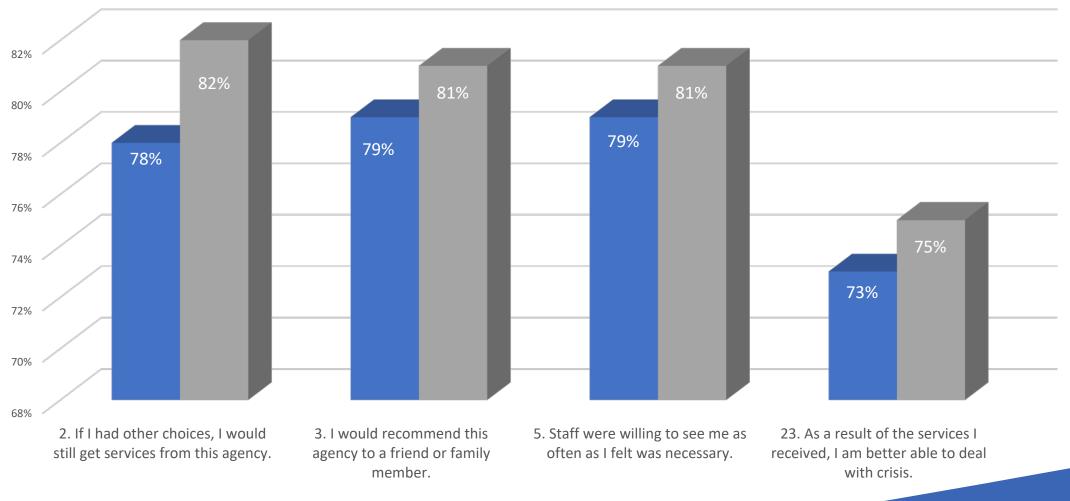

## 2022 BHRS CLIENT PERCEPTION SURVEY

**Comparative Analysis** 



### Satisfaction 2022 As Compared to 2021





## Youth & Family Domains 2021 As Compared to 2022





# Adult & Older Adult Domans 2021 as Compared to 2022





#### Top Four Most Improved for Family



#### Top Four That Declined for Family





#### Top Four That Declined for Family





#### Top Four Improved for Youth





#### Top Four That Declined for Youth



#### Top Four Improved for Adult







#### Top Four Declined for Adult





#### Top Four Improved for Older Adult





#### Top Four Most Declined for Older Adult







# For More Information

- Scott Gruendl, Assistant Director
- sgruendl@smcgov.org