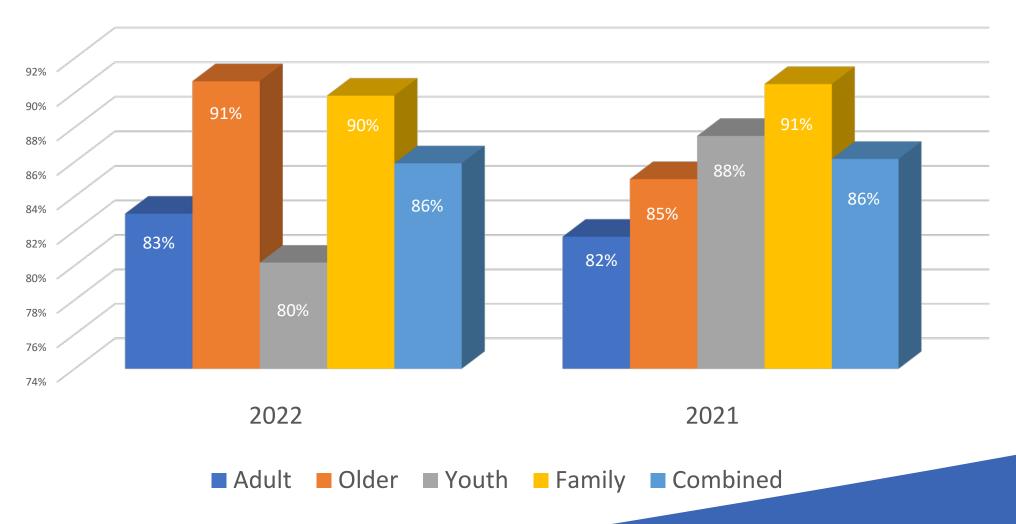

## 2022 BHRS CLIENT PERCEPTION SURVEY

**Comparative Analysis** 



### Satisfaction 2022 As Compared to 2021





## Youth & Family Domains 2021 As Compared to 2022





# Adult & Older Adult Domans 2021 as Compared to 2022





#### Top Four Most Improved for Family



#### Top Four That Declined for Family





#### Top Four That Declined for Family





#### Top Four Improved for Youth





#### Top Four That Declined for Youth



#### Top Four Improved for Adult







#### Top Four Declined for Adult





#### Top Four Improved for Older Adult





#### Top Four Most Declined for Older Adult







# For More Information

- Scott Gruendl, Assistant Director
- sgruendl@smcgov.org