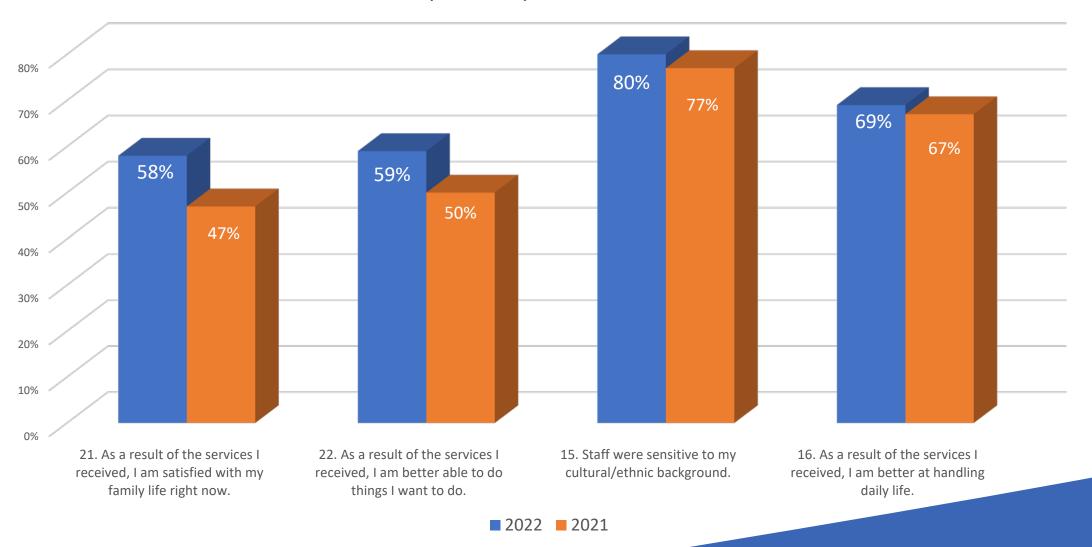

## 2022 BHRS CLIENT PERCEPTION SURVEY

**Comparative Analysis** 



### Satisfaction 2022 As Compared to 2021





## Youth & Family Domains 2021 As Compared to 2022





# Adult & Older Adult Domans 2021 as Compared to 2022





#### Top Four Most Improved for Family



#### Top Four That Declined for Family





#### Top Four That Declined for Family





#### Top Four Improved for Youth





#### Top Four That Declined for Youth



#### Top Four Improved for Adult







#### Top Four Declined for Adult





#### Top Four Improved for Older Adult





#### Top Four Most Declined for Older Adult







# For More Information

- Scott Gruendl, Assistant Director
- sgruendl@smcgov.org