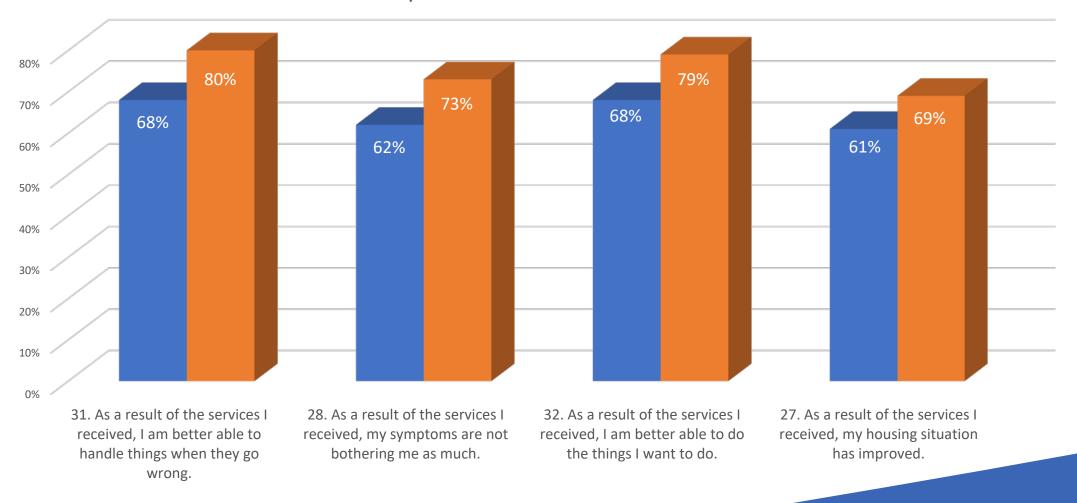

## 2022 BHRS CLIENT PERCEPTION SURVEY

**Comparative Analysis** 



### Satisfaction 2022 As Compared to 2021





## Youth & Family Domains 2021 As Compared to 2022





# Adult & Older Adult Domans 2021 as Compared to 2022





#### Top Four Most Improved for Family



#### Top Four That Declined for Family





#### Top Four That Declined for Family





#### Top Four Improved for Youth





#### Top Four That Declined for Youth



#### Top Four Improved for Adult







#### Top Four Declined for Adult





#### Top Four Improved for Older Adult





#### Top Four Most Declined for Older Adult







# For More Information

- Scott Gruendl, Assistant Director
- sgruendl@smcgov.org