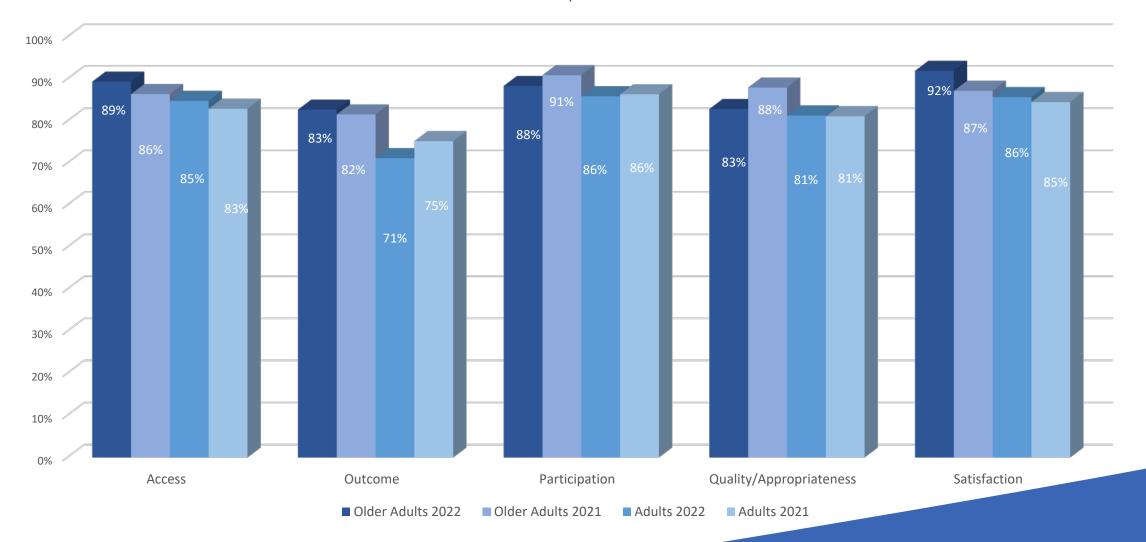

## 2022 BHRS CLIENT PERCEPTION SURVEY

**Comparative Analysis** 



### Satisfaction 2022 As Compared to 2021





## Youth & Family Domains 2021 As Compared to 2022





# Adult & Older Adult Domans 2021 as Compared to 2022





#### Top Four Most Improved for Family



#### Top Four That Declined for Family





#### Top Four That Declined for Family





#### Top Four Improved for Youth





#### Top Four That Declined for Youth



#### Top Four Improved for Adult







#### Top Four Declined for Adult





#### Top Four Improved for Older Adult





#### Top Four Most Declined for Older Adult







# For More Information

- Scott Gruendl, Assistant Director
- sgruendl@smcgov.org