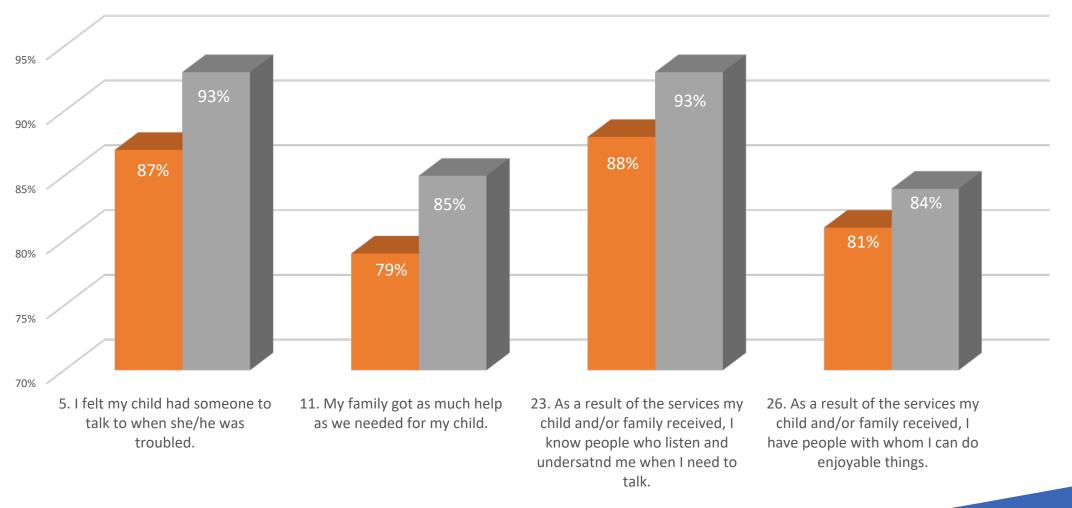

#### Top Four Most Improved for Family

#### Top Four That Declined for Family

#### Top Four Improved for Youth

#### Top Four That Declined for Youth