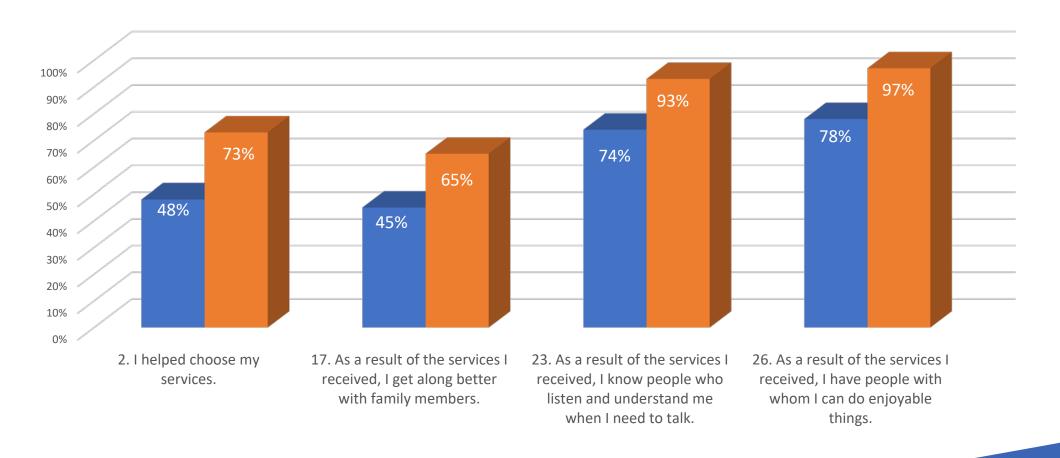

## 2022 BHRS CLIENT PERCEPTION SURVEY

**Comparative Analysis** 



### Satisfaction 2022 As Compared to 2021





## Youth & Family Domains 2021 As Compared to 2022





# Adult & Older Adult Domans 2021 as Compared to 2022





#### Top Four Most Improved for Family



#### Top Four That Declined for Family





#### Top Four That Declined for Family





#### Top Four Improved for Youth





#### Top Four That Declined for Youth



#### Top Four Improved for Adult







#### Top Four Declined for Adult





#### Top Four Improved for Older Adult





#### Top Four Most Declined for Older Adult







# For More Information

- Scott Gruendl, Assistant Director
- sgruendl@smcgov.org