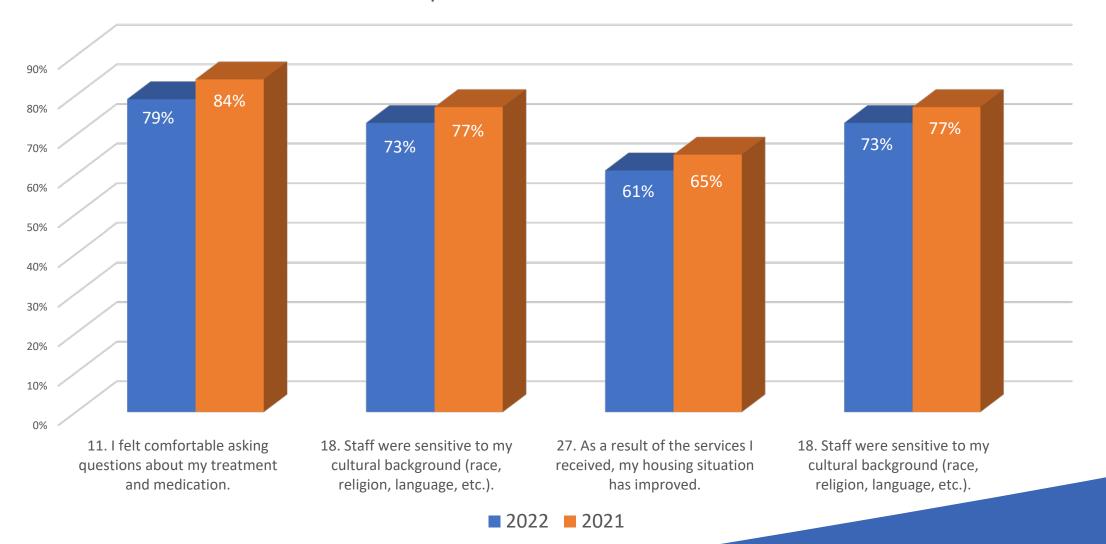

## 2022 BHRS CLIENT PERCEPTION SURVEY

**Comparative Analysis** 



### Satisfaction 2022 As Compared to 2021





## Youth & Family Domains 2021 As Compared to 2022





# Adult & Older Adult Domans 2021 as Compared to 2022





#### Top Four Most Improved for Family



#### Top Four That Declined for Family





#### Top Four That Declined for Family





#### Top Four Improved for Youth





#### Top Four That Declined for Youth



#### Top Four Improved for Adult







#### Top Four Declined for Adult





#### Top Four Improved for Older Adult





#### Top Four Most Declined for Older Adult







# For More Information

- Scott Gruendl, Assistant Director
- sgruendl@smcgov.org