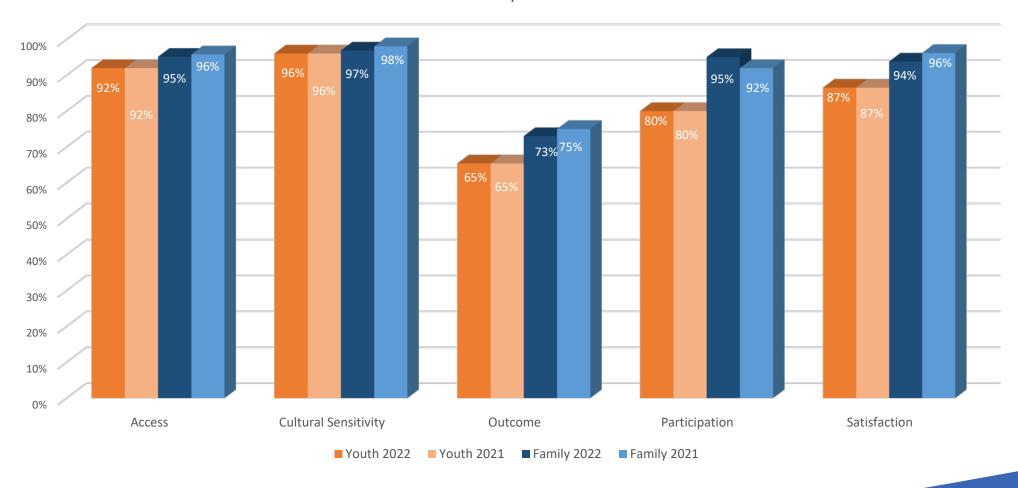

## 2022 BHRS CLIENT PERCEPTION SURVEY

**Comparative Analysis** 



### Satisfaction 2022 As Compared to 2021





## Youth & Family Domains 2021 As Compared to 2022





# Adult & Older Adult Domans 2021 as Compared to 2022





#### Top Four Most Improved for Family



#### Top Four That Declined for Family





#### Top Four That Declined for Family





#### Top Four Improved for Youth





#### Top Four That Declined for Youth



#### Top Four Improved for Adult







#### Top Four Declined for Adult





#### Top Four Improved for Older Adult





#### Top Four Most Declined for Older Adult







# For More Information

- Scott Gruendl, Assistant Director
- sgruendl@smcgov.org