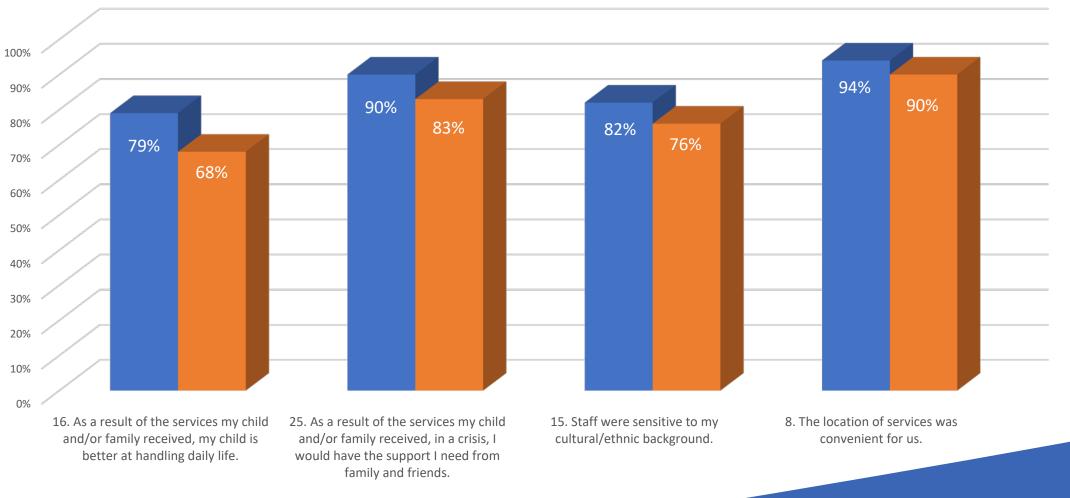

#### Top Four Most Improved for Family

#### Top Four That Declined for Family

#### Top Four Improved for Youth

#### Top Four That Declined for Youth