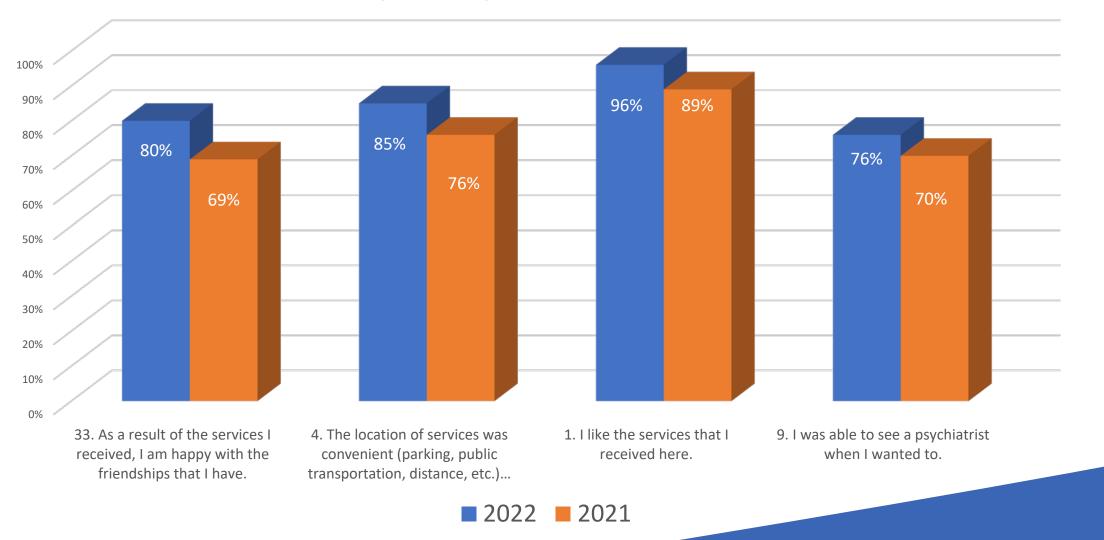

## 2022 BHRS CLIENT PERCEPTION SURVEY

**Comparative Analysis** 



### Satisfaction 2022 As Compared to 2021





## Youth & Family Domains 2021 As Compared to 2022





# Adult & Older Adult Domans 2021 as Compared to 2022





#### Top Four Most Improved for Family



#### Top Four That Declined for Family





#### Top Four That Declined for Family





#### Top Four Improved for Youth





#### Top Four That Declined for Youth



#### Top Four Improved for Adult







#### Top Four Declined for Adult





#### Top Four Improved for Older Adult





#### Top Four Most Declined for Older Adult







# For More Information

- Scott Gruendl, Assistant Director
- sgruendl@smcgov.org