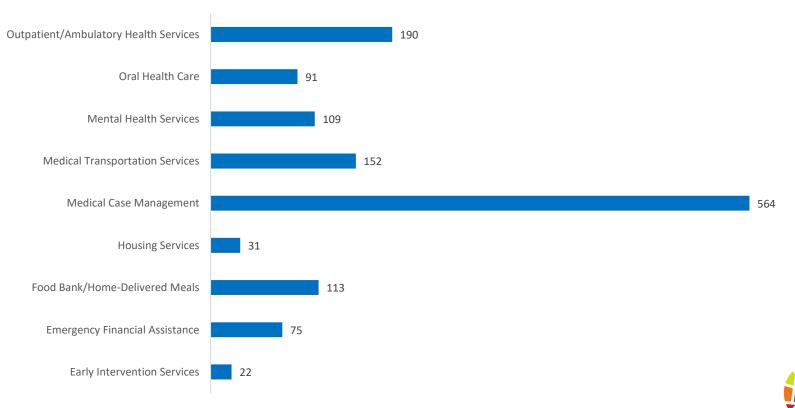

Unduplicated Client Count of Ryan White Service Utilization

March 1, 2019 – February 29, 2020

**Unique Client Count** 

Unduplicated client count by Core and Support Services

Results of last year's prioritization process:

#### **Core Services**

- 1 Outpatient/Ambulatory Health Services
- 2 Oral Health Care
- 3 Mental Health Services
- 4 Medical Case Management
- 5 Early Intervention Services

#### **Support Services**

- 1 Housing Services
- 2 Medical Transportation Services
- Food Bank/Home-Delivered Meals
- 4 Emergency Financial Assistance

How do they line up?