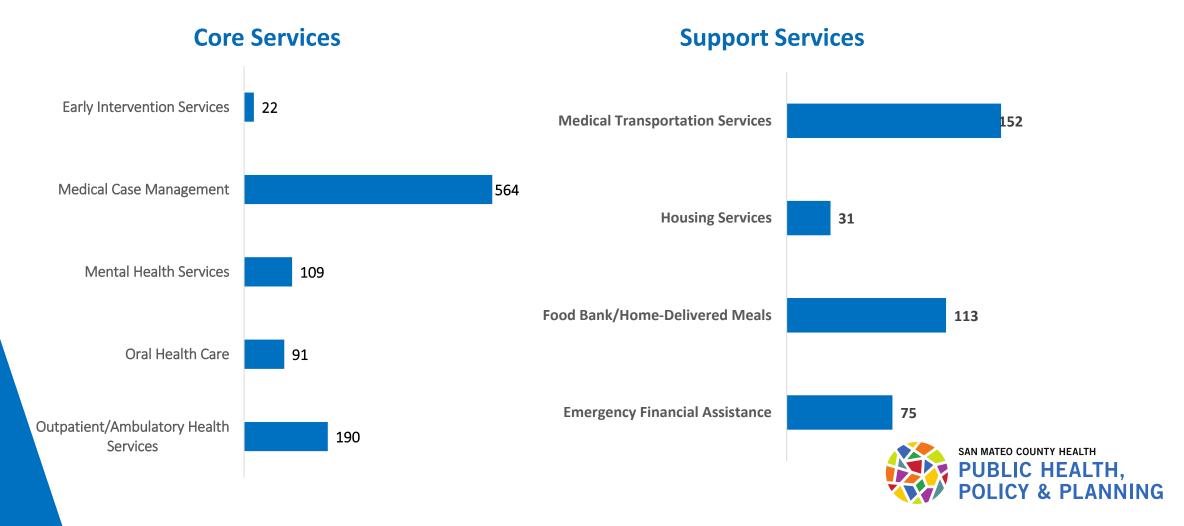

Unduplicated Client Count of Ryan White Service Utilization

March 1, 2019 – February 29, 2020

**Unique Client Count** 

Unduplicated client count by Core and Support Services

Results of last year's prioritization process:

#### **Core Services**

- 1 Outpatient/Ambulatory Health Services
- 2 Oral Health Care
- 3 Mental Health Services
- 4 Medical Case Management
- 5 Early Intervention Services

#### **Support Services**

- 1 Housing Services
- 2 Medical Transportation Services
- Food Bank/Home-Delivered Meals
- 4 Emergency Financial Assistance

How do they line up?