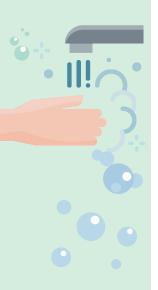

## Wash your hands first.

Please wash your hands with soap and water or use hand sanitizer.