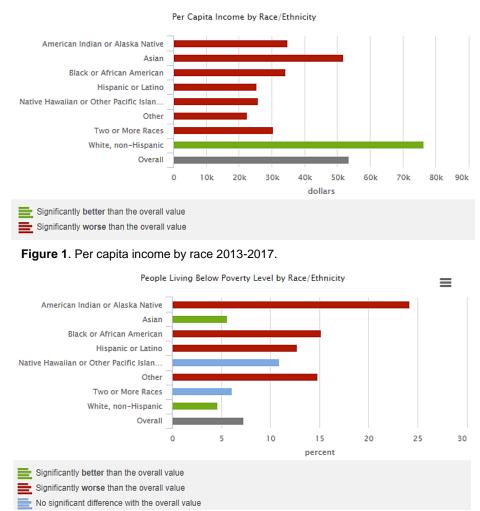

Figures 1 and 2

show per capita income and residents in poverty by race. White, non-Hispanic persons earned significantly higher than the overall per capita income, and all other races earning significantly lower.<sup>1</sup> Among county residents in poverty, Asian and White, non-Hispanic persons had significantly lower percentages of persons living below poverty level, and American Indian, Alaska Native, Black or