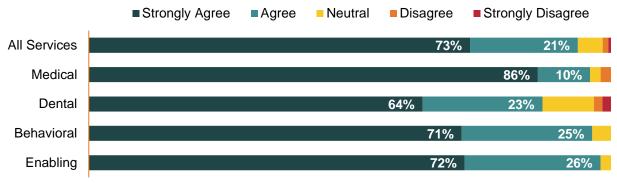

## **All Services**

A total of 190 surveys were administered and recorded by agencies serving the HCH/FH Program patient population. **Figure 3** shows patient satisfaction with a provider meeting their needs and concerns during their visit. Across all services, 94% of patients strongly agreed or agreed that their provider understood and met their needs and concerns. **Figure 4** shows patient satisfaction with staff treating them with dignity and respect. Across all services, 97% of patients strongly agreed or agreed that staff treated them with dignity and respect. Patients receiving medical services reported the highest satisfaction with providers meeting their needs, and patients receiving behavioral health services reported the highest satisfaction in being treated with dignity and respect (86% and 89% respectively).