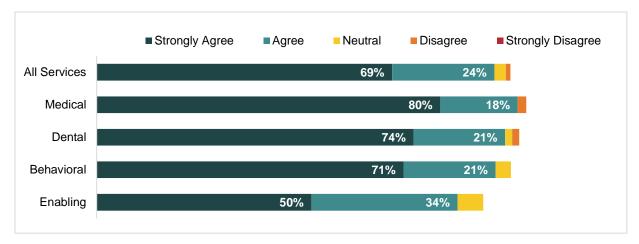

Table 3. Patient feedback regarding ease of access and communication

Finally, patients were asked to rate their overall satisfaction with their visit. Across all services, patients reported high levels of satisfaction with 93% of respondents selecting strongly agree or agree. These results were similar across all services types, except medical with 98% of patients reporting they strongly agree or agree they were satisfied with their visit. (**Figure 5**). While no respondents disagreed or strongly disagreed in satisfaction with services, a smaller percentage of enabling services respondents strongly agreed they were satisfied with their visit than other service categories.

#### **Medical Services**

A total of 50 medical surveys were recorded at two agencies. 50% if surveys were administered by the Department of Public Health, Policy, and Planning (PHPP) Mobile Clinic and 50% were administered by Ravenswood Family Health Center. 100% of all respondents reported English as their primary language. Overall, respondents reported high levels of satisfaction with their health visit at both agencies. 98% of respondents indicated they strongly agreed or agreed that they were satisfied with their visit (**Figure 5**). Similarly, 95% of respondents indicated they