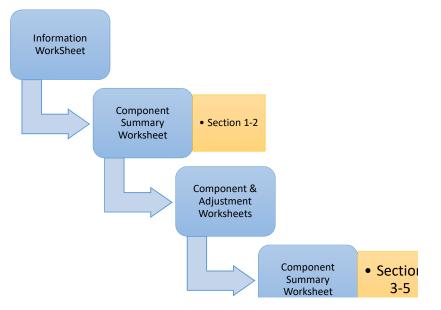

| Step 1: Complete the Information worksheet                              | The information provided on the Information worksheet automatically links to worksheets in the ARER. This worksheet eliminates the redundant entry of county name, code, and date on worksheets.                                             |
|-------------------------------------------------------------------------|----------------------------------------------------------------------------------------------------------------------------------------------------------------------------------------------------------------------------------------------|
|                                                                         | Section one: Enter the balance of Prudent Reserve and the Interest earned on the Local Mental Health Fund. Interest earned on local MHS fund is to be reported in total.                                                                     |
| Step 2: Complete section one and two of the Component Summary worksheet | Section two: Enter the component revenue received from prudent reserve transfers. Additionally, the worksheet is set up to distribute the interest reported in section one across CSS, PEI, and INN components according to 76%, 19% and 5%. |
|                                                                         | Section three and four: These sections are linked to the remaining component worksheets and will auto populate as the county completes each individual worksheet.                                                                            |
| Step 3: Complete each component and adjustment worksheet                | In general, counties will enter expenditure data in the blue boxes throughout the workbook. Cells shaded gray will require no data entry because it is an excel formula or data is not relevant for that particular cell.                    |
| Step 4: Review the Component Summary worksheet                          | Counties should <b>verify that each section of the Component Summary</b> worksheet accurately reflect the expenditures reported on the component and adjustment worksheets.                                                                  |