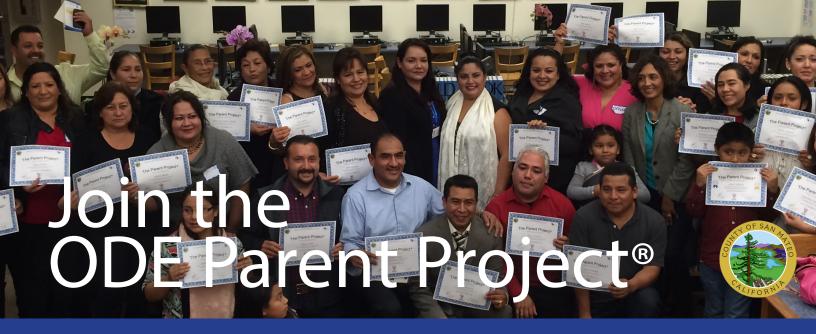

## Do you want to build a stronger relationship with your kids?

The Parent Project® is a 12-week class that gives parents, grandparents, and caregivers the tools to build strong and healthy families. Contact the facilitator to register at least 3 weeks before class starts. All classes are free!