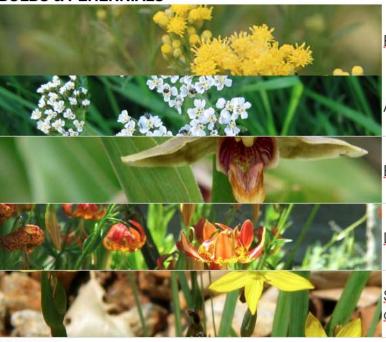

#### **BULBS & PERENNIALS**

Euthamia occidentalis western goldenrod

Achillea millefolium

yarrow

Epipactis gigantea

Giant Stream Orchid

Lilium pardelinum,

Leopard Lily

Sisyrincium californica,

Yellow eyed grass

#### **SHRUBS**

Mimulus cardinalis

Scarlet monkeyflower

Baccharis douglasii

Marsh baccharis

Mimulus guttatus

Seep Monkeyflower