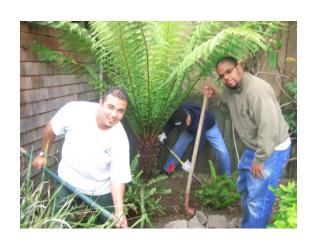

### #1: Laundry to Landscape EcoHouse Installation Workshop (Berkeley)

### Laundry to Landscape Workshop

Ecology Action Workshop w/
Terra Nova Ecological Landscaping (Santa Cruz)

Note: Permit is unnecessary for L-to-L as of July 2009 w/change in California Plumbing Code. Historic event.

# Laundry to Landscape Workshop Ecology Action Led by Terra Nova Ecological Landscaping (Santa Cruz)

Mulch is very important! 2" deep minimum per safety and health code.