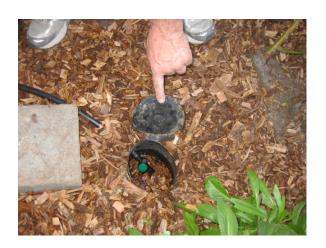

### #2: Branched Drain System — Bathroom Greywater Action Workshop (Oakland)

- Requires simple permit (building dept)
- Installation is more involved
- Notice on off switcher