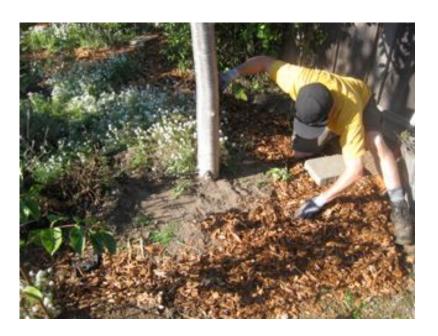

# Laundry to Landscape Workshop Ecology Action Led by Terra Nova Ecological Landscaping (Santa Cruz)

Mulch is very important! 2" deep minimum per safety and health code.