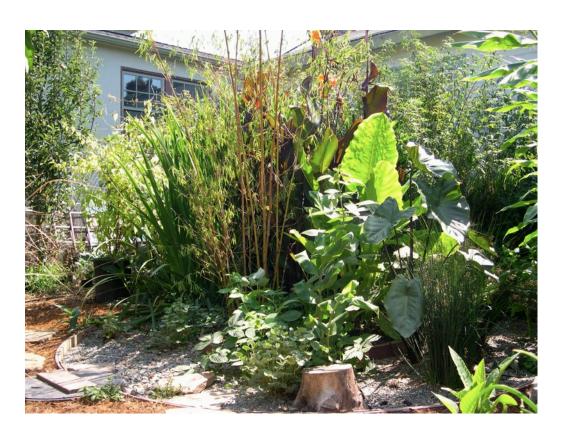

### **EcoHouse Constructed Wetland**

Water is purified by plants such as taro and canna lilies

When water is clean, ducks will swim in it