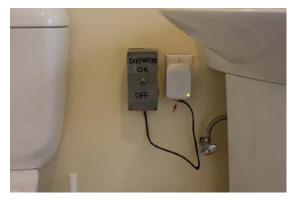

### #2: Branched Drain System — Bathroom Greywater Action Workshop (Oakland)

- Requires simple permit (building dept)
- Installation is more involved
- Notice on off switcher