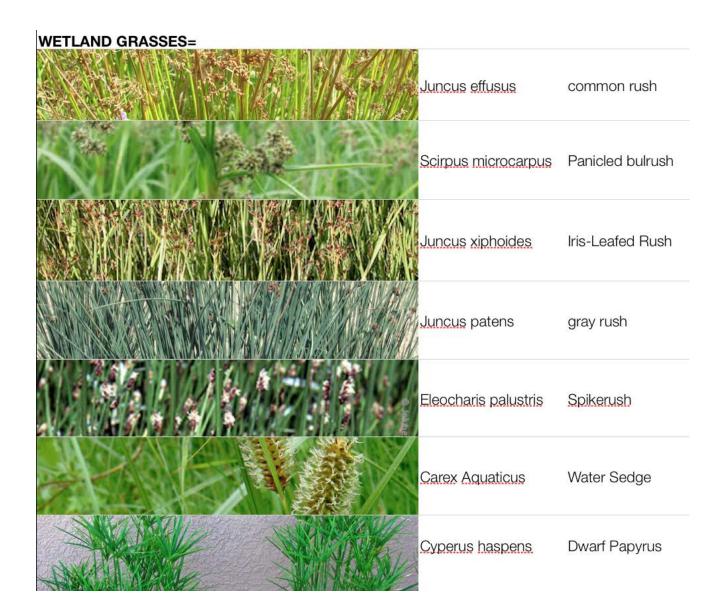

### Which Plants?

- Great for most fruit trees and vines
- Great for many ornamentals, especially native plants which tend to like alkaline soil (e.g., serpentine)
- Don't use on acid loving plants (rhodies, camellias, azaleas, blueberries)
- Lawns not best to water with greywater not good for sprinkler systems
- Suited to bioswale plantings plants cleanse the water constructed wetlands