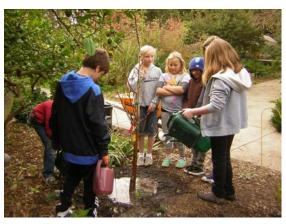

### #2: Branched Drain System — Bathroom Greywater Action Workshop (Oakland)

- Requires simple permit (building dept)
- Installation is more involved
- Notice on off switcher