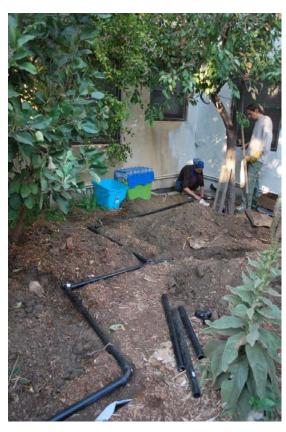

### #2: Branched Drain System — Bathroom Greywater Action Workshop (Oakland)

- Requires simple permit (building dept)
- Installation is more involved
- Notice on off switcher