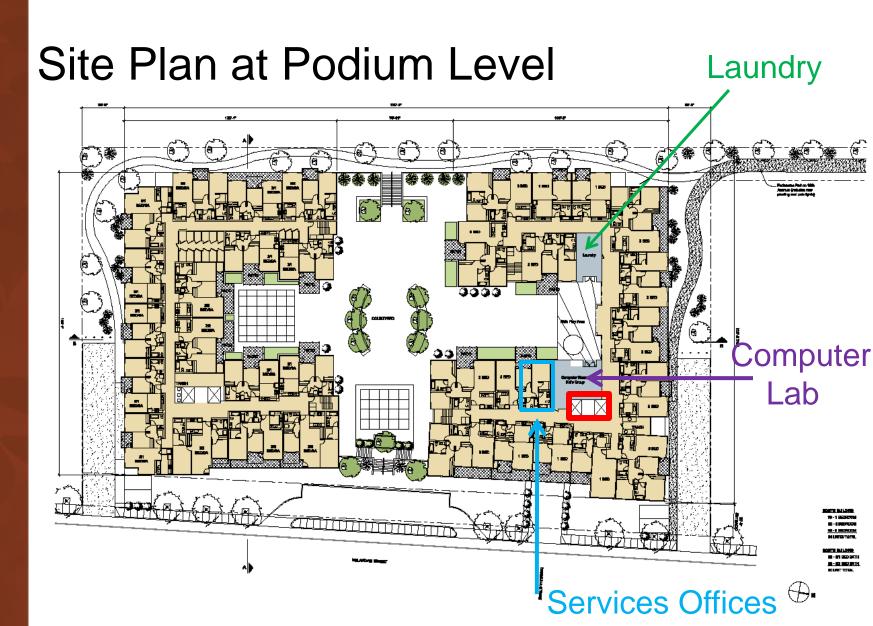

### **Amenities**

- Community Room
- Common Laundry Room
- Fitness Center
- Computer Lab
- Kid's Play Area
- Landscaped Courtyard

## Site Plan – Security Cameras