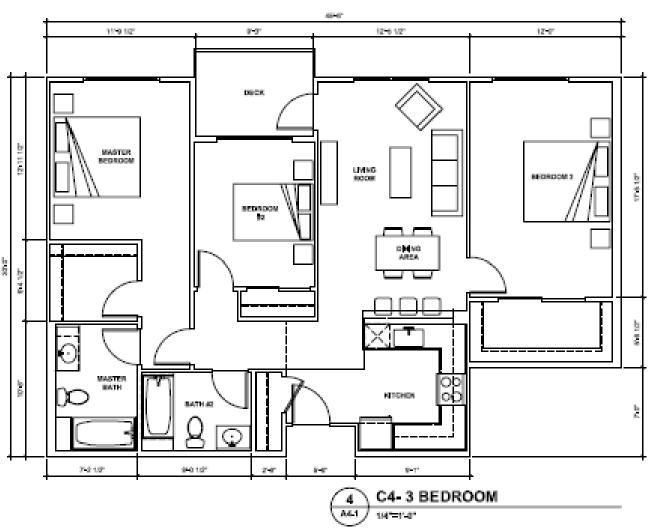

## **Unit Types**

| # of Units | <u>Unit Type</u> | <u>Size (Sq. Ft.)</u> |
|------------|------------------|-----------------------|
| 18 (4)     | 1br/1ba          | 650 - 790             |
| 22 (3)     | 2br/2ba          | 950                   |
| 20 (3)     | 3br/2ba          | 1,140 - 1,225         |
| 60         |                  |                       |

4 units1 accessible/3 adaptable

650 - 790 sq. ft.

#### 3 units 1 accessible/

2 adaptable

950 sq. ft.

### 3 units

- 1 accessible/
- 2 adaptable

1,140 - 1,225 sq. ft.