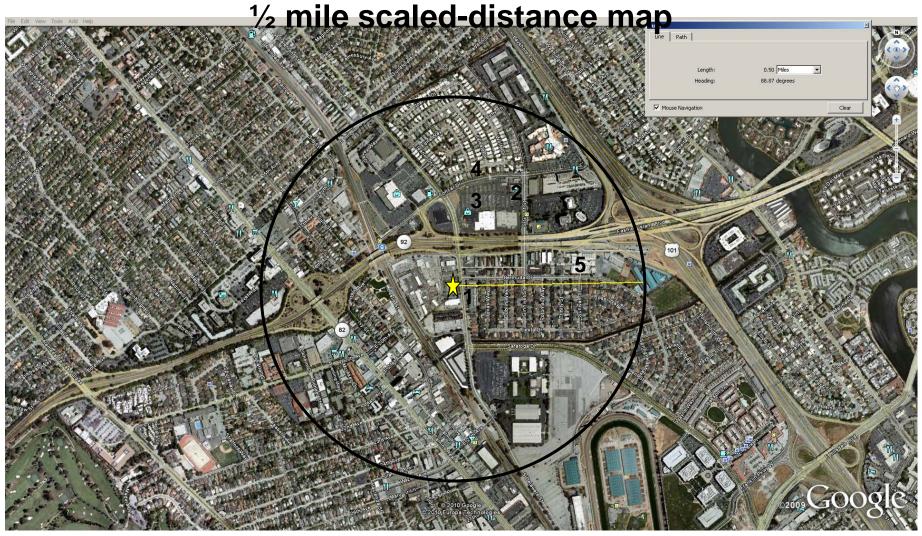

# 2000 S. Delaware St. San Mateo

MidPen Housing Corp.

Presentation to the

Mental Health Services Board

March 23, 2011



## MidPen Housing Corp.



- Founded in 1970
- Employ 300 people
- Work in 10 Northern California counties









## 2000 S. Delaware St.





## 2000 S. Delaware St. – Local Collaboration



City of San Mateo – land donation & \$1.2M loan

County of San Mateo - \$1.9M loan

Housing Authority of San Mateo – 30 Section 8 Project-based Vouchers



## **Project Site**





### 2000 S. Delaware St.





Palo Alto Partners
Workforce Housing
60 2-bedroom
Apartments

MidPen Housing Corp.
Affordable Housing
60 1-, 2- and 3-bedroom
Apartments

#### San Mateo Police Station Family Housing



- 1. SamTrans Bus Line 295 South Delaware Street
- Trader Joes Grocery Store 1820 South Grant Street San Mateo, CA
- Rite Aid
   666 Concar Drive
   San Mateo, CA
- Concar Public Park
   Concar Drive
   San Mateo, CA

 Fiesta Gardens International School 1001 Bermuda Drive San Mateo, CA

### **Amenities**





- Community Room
- Common Laundry Room
- Fitness Center
- Computer Lab
- Kid's Play Area
- Landscaped Courtyard







## 2000 S. Delaware St.





## Site Plan





























#### Site Plan – 3<sup>rd</sup> & 4th floors





SAN MATEO, CALIFORNIA

MID-PENINSULA HOUSING COALITION / 2000 SOUTH DELAWARE PARTNERS











## Site Plan – Security Cameras













## Sample Rents

| # of Units     | <u>Unit Type</u> | Rent            |
|----------------|-------------