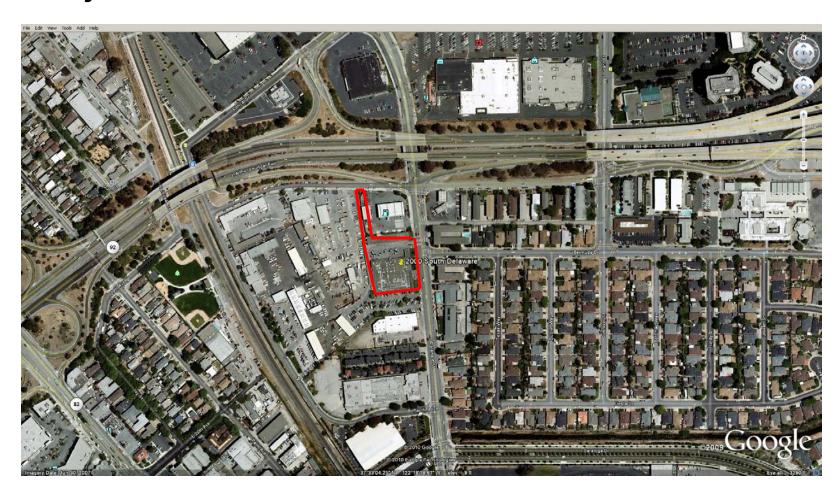

# 2000 S. Delaware St. San Mateo

MidPen Housing Corp.

Presentation to the

Mental Health Services Board

March 23, 2011



## MidPen Housing Corp.



- Founded in 1970
- Employ 300 people
- Work in 10 Northern California counties









## 2000 S. Delaware St.





## 2000 S. Delaware St. – Local Collaboration



City of San Mateo – land donation & \$1.2M loan

County of San Mateo - \$1.9M loan

Housing Authority of San Mateo – 30 Section 8 Project-based Vouchers



## **Project Site**





### 2000 S. Delaware St.





Palo Alto Partners
Workforce Housing
60 2-bedroom
Apartments

MidPen Housing Corp.
Affordable Housing
60 1-, 2- and 3-bedroom
Apartments

#### San Mateo Police Station Family Housing



- 1. SamTrans Bus Line 295 South Delaware Street
- Trader Joes Grocery Store 1820 South Grant Street San Mateo, CA
- Rite Aid
   666 Concar Drive
   San Mateo, CA
- Concar Public Park
   Concar Drive
   San Mateo, CA

 Fiesta Gardens International School 1001 Bermuda Drive San Mateo, CA

### **Amenities**





- Community Room
- Common Laundry Room
- Fitness Center
- Computer Lab
- Kid's Play Area
- Landscaped Courtyard







## 2000 S. Delaware St.





## Site Plan





























#### Site Plan – 3<sup>rd</sup> & 4th floors





SAN MATEO, CALIFORNIA

MID-P