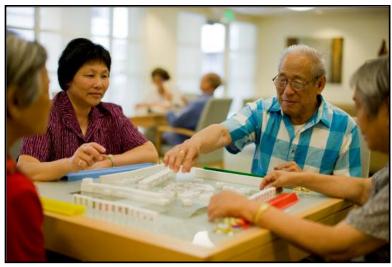

#### Resident Services

#### **Programs:**

- Afterschool tutoring and mentoring
- Computer training
- Vocational and career development
- Fitness and health education programs
- Financial literacy classes
- Referrals to social services and benefits
- Volunteer opportunities and training

#### **Activities:**

- Picnics
- Healthy Living Courses
- Holiday Potlucks and Socials
- Neighborhood Awareness Night
- Introduction to Computer Classes

## Resident Services: Integration with Full-Service Partners (FSPs)

- Staffing
- Strategies
- After Hours Assistance