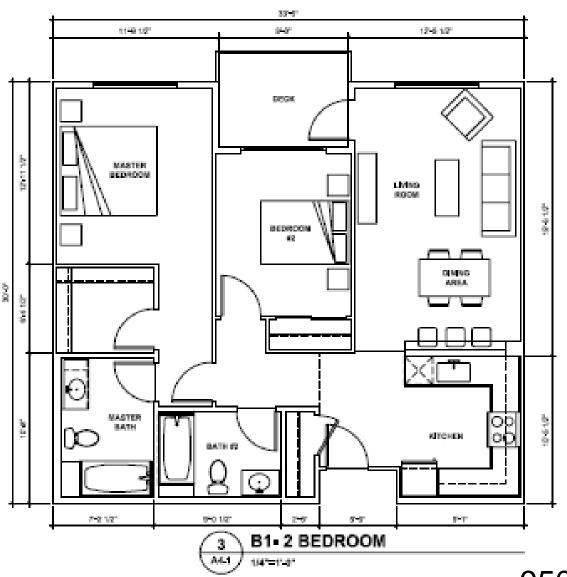

## **Unit Types**

| # of Units | <u>Unit Type</u> | <u>Size (Sq. Ft.)</u> |
|------------|------------------|-----------------------|
| 18 (4)     | 1br/1ba          | 650 - 790             |
| 22 (3)     | 2br/2ba          | 950                   |
| 20 (3)     | 3br/2ba          | 1,140 - 1,225         |
| 60         |                  |                       |

#### 3 units 1 accessible/

2 adaptable

950 sq. ft.

### 3 units

- 1 accessible/
- 2 adaptable

1,140 - 1,225 sq. ft.