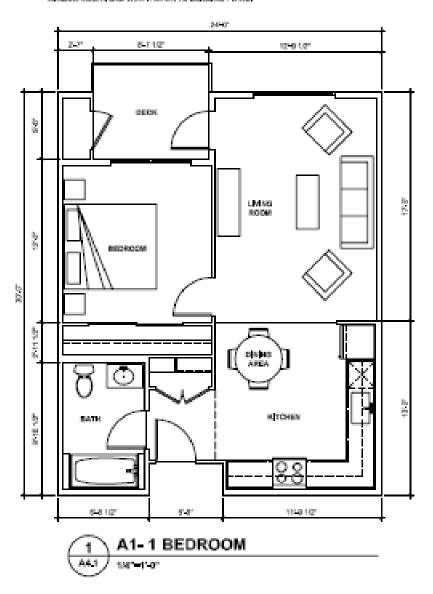

## **Unit Types**

| # of Units | <u>Unit Type</u> | <u>Size (Sq. Ft.)</u> |
|------------|------------------|-----------------------|
| 18 (4)     | 1br/1ba          | 650 - 790             |
| 22 (3)     | 2br/2ba          | 950                   |
| 20 (3)     | 3br/2ba          | 1,140 - 1,225         |
| 60         |                  |                       |

4 units1 accessible/3 adaptable

650 - 790 sq. ft.