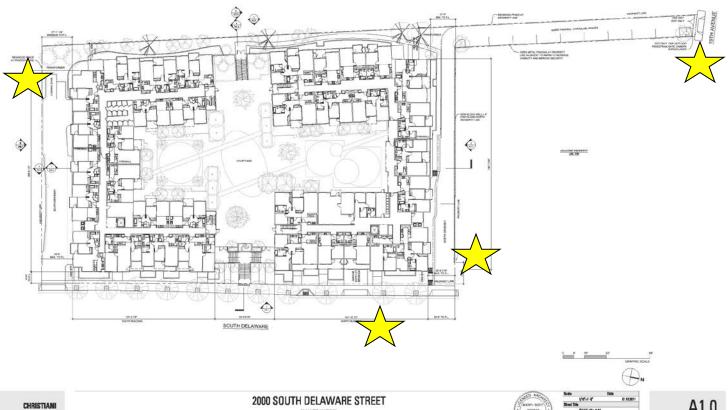

Housing Corp.
Affordable Housing
60 1-, 2- and 3-bedroom
Apartments

#### San Mateo Police Station Family Housing



- 1. SamTrans Bus Line 295 South Delaware Street
- Trader Joes Grocery Store 1820 South Grant Street San Mateo, CA
- Rite Aid
   666 Concar Drive
   San Mateo, CA
- Concar Public Park
   Concar Drive
   San Mateo, CA

 Fiesta Gardens International School 1001 Bermuda Drive San Mateo, CA

### **Amenities**





- Community Room
- Common Laundry Room
- Fitness Center
- Computer Lab
- Kid's Play Area
- Landscaped Courtyard







## 2000 S. Delaware St.





## Site Plan





























#### Site Plan – 3<sup>rd</sup> & 4th floors





SAN MATEO, CALIFORNIA

MID-PENINSULA HOUSING COALITION / 2000 SOUTH DELAWARE PARTNERS











## Site Plan – Security Cameras













## Sample Rents

| # of Units     | <u>Unit Type</u> | Rent            |
|----------------|------------------|-----------------|
| 18 (4*)        | 1br/1ba          | \$557 - \$921   |
| 22 (3*)        | 2br/2ba          | \$614 - \$1,098 |
| <u>20</u> (3*) | 3br/2ba          | \$702 - \$1,261 |
| 60             |                  |                 |

\*Residents in the MHSA units will receive Section 8 rental assistance. They will contribute no more than 30% of their income towards rent.



## **Unit Types**

| # of Units | <u>Unit Type</u> | <u>Size (Sq. Ft.)</u> |
|------------|------------------|-----------------------|
| 18 (4)     | 1br/1ba          | 650 - 790             |
| 22 (3)     | 2br/2ba          | 950                   |
| 20 (3)     | 3br/2ba          | 1,140