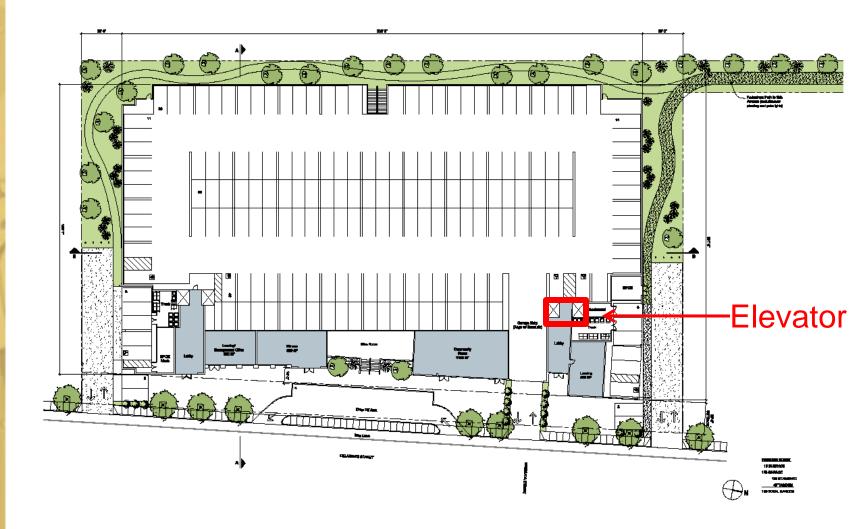

\$1.9M loan

Housing Authority of San Mateo – 30 Section 8 Project-based Vouchers



## **Project Site**





### 2000 S. Delaware St.





Palo Alto Partners
Workforce Housing
60 2-bedroom
Apartments

MidPen Housing Corp.
Affordable Housing
60 1-, 2- and 3-bedroom
Apartments

#### San Mateo Police Station Family Housing



- 1. SamTrans Bus Line 295 South Delaware Street
- Trader Joes Grocery Store 1820 South Grant Street San Mateo, CA
- Rite Aid
   666 Concar Drive
   San Mateo, CA
- Concar Public Park
   Concar Drive
   San Mateo, CA

 Fiesta Gardens International School 1001 Bermuda Drive San Mateo, CA

### **Amenities**





- Community Room
- Common Laundry Room
- Fitness Center
- Computer Lab
- Kid's Play Area
- Landscaped Courtyard







## 2000 S. Delaware St.





## Site Plan





























#### Site Plan – 3<sup>rd</sup> & 4th floors





SAN MATEO, CALIFORNIA

MID-PENINSULA HOUSING COALITION / 2000 SOUTH DELAWARE PARTNERS











## Site Plan – Security Cameras













## Sample Rents

| # of Units     | <u>Unit Type</u> | Rent            |
|----------------|------------------|-----------------|
| 18 (4*)        | 1br/1ba          | \$557 - \$921   |
| 22 (3*)        | 2br/2ba          | \$614 - \$1,098 |
| <u>20</u> (3*) | 3br/2ba          | \$702 - \$1,261 |
| 60             |                  |                 |

\*Residents in the MHSA units will receive Section 8 rental assistance. They will contribute no more than 30% of their income towards rent.



## **Unit Types**

| # of Units | <u>Unit Type</u> | <u>Size (Sq. Ft.)</u> |
|-----